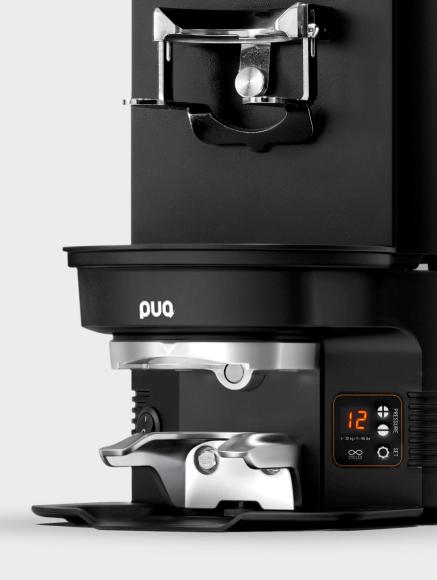

# PERFECT TAMPING, NO NEED FOR EXTRA SPACE

PUOPRESS M3 IS TAILOR-MADE FOR MAHLKÖNIG E65S SUPREME & E65S GBW.

Input: 100-240 Vac 50-60Hz

19.5 cm

Power: 72W

0

Dimensions: 28x19.5x13.5cm