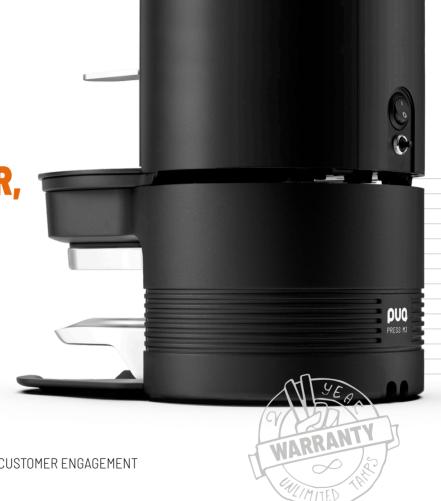

- > 5-30 KG PRESSURE RANGE
- NEW **NON STICK** TAMPER FINISH
- LIMITED HEIGHT FOR INCREASED CUSTOMER ENGAGEMENT
- 2 YEAR WARRANTY

## **IN A NUTSHELL**

- > Reduced height to improve **engagement with customers**.
- > Unlimited tamps and 2 year factory warranty.
- > Significantly improves the consistency of all your coffees.
- > Seamless integration with your grinder to **save counter space**.