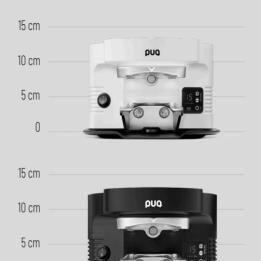

# PERFECT TAMPING, NO NEED FOR EXTRA SPACE

PUOPRESS M3 IS TAILOR-MADE FOR MAHLKÖNIG E65S SUPREME & E65S GBW.

Input: 100-240 Vac 50-60Hz

19.5 cm

Power: 72W

0

Dimensions: 28x19.5x13.5cm