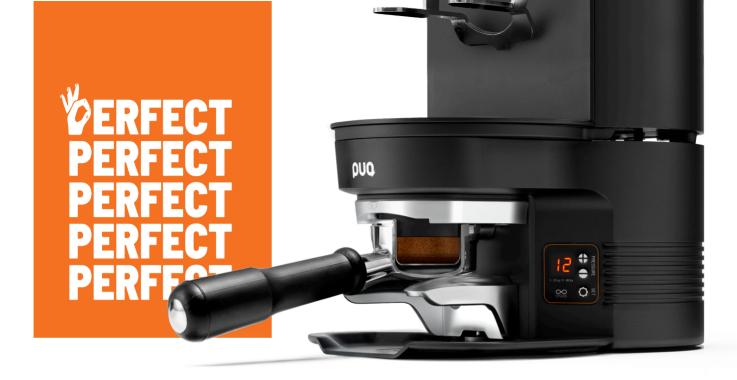

DESIGNED FOR MAHLKÖNIG
E65S & E65S GBW

PRESS M3

PUQPRESS M3

# PERFECT TAMPING, NO NEED FOR EXTRA SPACE

PUOPRESS M3 IS TAILOR-MADE FOR MAHLKÖNIG E65S SUPREME & E65S GBW.

Input: 100-240 Vac 50-60Hz

19.5 cm

Power: 72W

0

Dimensions: 28x19.5x13.5cm