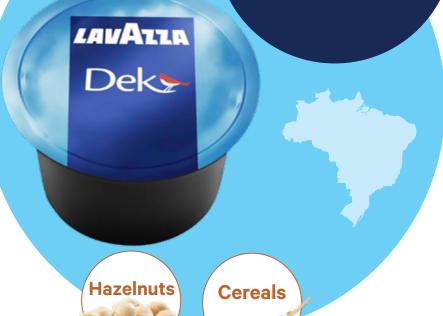

# Lavazza DEK Decaf Capsules

A naturally decaffeinated blend of South American coffees with notes of roasted cereals and hazelnut. The aromatic profile of this 100% Arabica coffee is preserved during the decaffeination process.