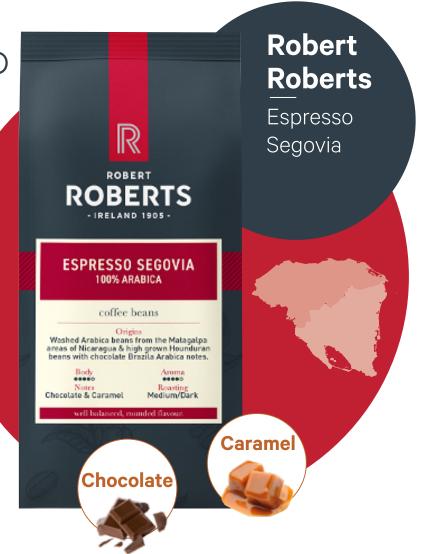

# Robert Roberts Coffee Bean Portfolio (500g)

A medium to dark roasted espresso blend with Nicaraguan, Honduran and Brazilian Arabica beans. Full bodied with chocolate, toast and caramel treacle flavour notes. This balanced espresso blend has a perfect pointed sweetness.

## Coffee Beans

Robert Roberts

Fairtrade Espresso Segovia A medium to dark roasted espresso blend with Nicaraguan, Honduran and Brazilian Arabica beans. Full bodied with chocolate, toast and caramel treacle flavour notes. This balanced espresso blend has a perfect pointed sweetness. Fairtrade certified.

#### FAIRTRADE ESPRESSO SEGOVIA

100% ARABICA COFFEE BEANS

NOTES

Chocolate & Caramel

ORIGINS
Pure Arabica beans from
Nicaragua & Brazil

500g

nedium to dark roasted espresso

A medium to dark roasted espresso blend with double picked Sumatran Arabica beans and Brazilian Arabica beans. Full bodied with chocolate, earthy and spice flavour notes. Excellent balance with a body that marries perfectly with milk.