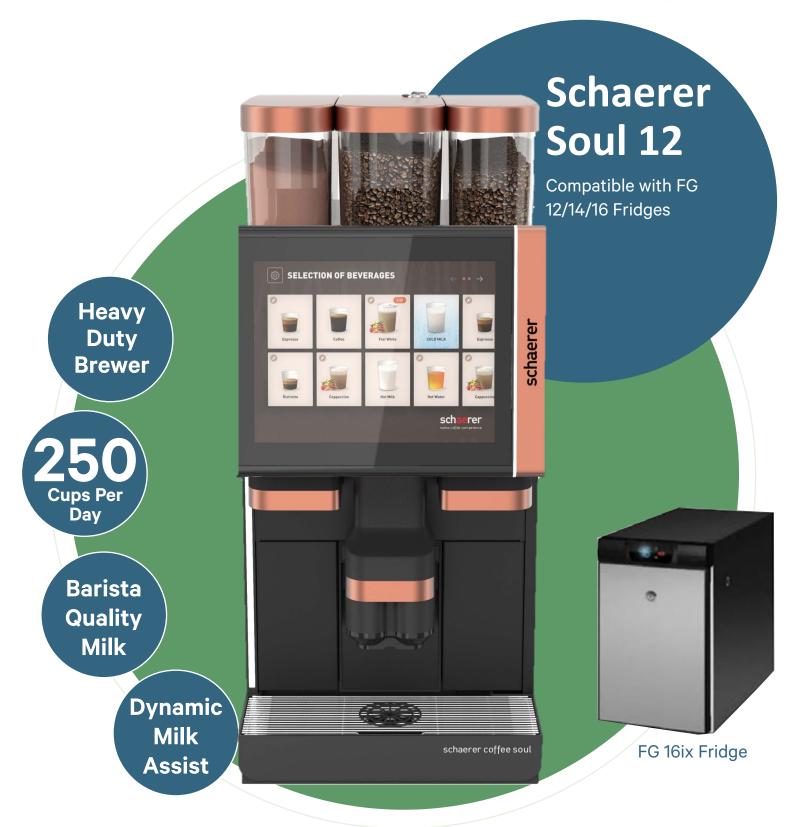

## **Equipment**

| Schaerer Club    | 20 | Rancilio Invicta                | 25      |
|------------------|----|---------------------------------|---------|
| Schaerer Skye    | 21 | Eureka/Mahlkonig Grinder        | 25-26   |
| Schaerer Soul 12 | 22 | Marco Boilers/PUQ/Perfect Moose | 26-27   |
| Schaerer Barista | 23 | BUNN/de JONG DUKE Bulk          | Brew 28 |
| Rancilio 5 & 9   | 24 | Lavazza Capsule Solutions       | s 29-30 |

## **Optional:**

- 2 Bean Hoppers
- Coffee Connect
- Choice of Colours

- Small offices
- Break-out kitchens due to its compact height

## **Equipment - Fully Automatic**

## **Optional:**

- Dynamic or Easy Milk (Cold milk drinks)
- Payment System

- No. 1 Choice for QSR, Gala's
- Catering Units
- Hotel Bars