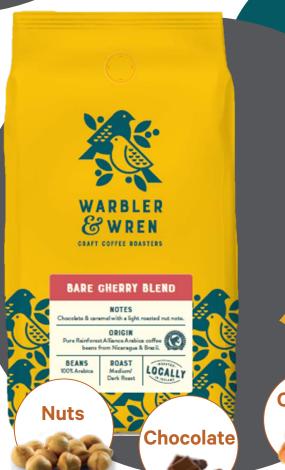

#### ORIGIN

Pure Arabica beans from Brazil, Sumatra & Kenya

**BEANS** 

100% Arabica 500g€

ROAST Medium/ Dark Roast LOCALLY

Bare Cherry is a medium to dark roasted blend. Full bodied with cocoa, caramel and a light roasted nut note. Excellent balance with a body that marries perfectly with milk. Rainforest Alliance certified.

Warbler & Wren

Bare Cherry