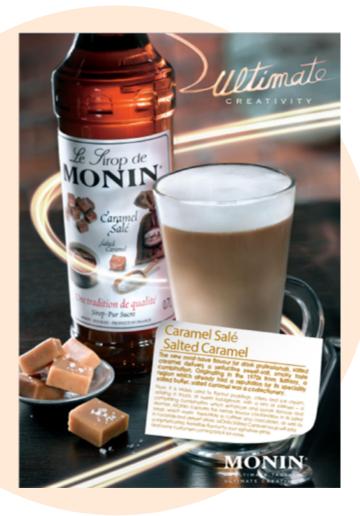

Zuma Hot Chocolate Tin for Barista (1 x 2kg)

Zuma Barista Spice Chai Tin (4 x 1kg)

MONIN has become the trusted brand of choice for baristas worldwide. Made with premium ingredients Monin gourmet flavoured syrups add exceptional flavour to any beverage.

All generations especially Gen Z, are seeking out moments of discovery that create excitement and generate emotions. The Monin range of syrups will provide your Barista with the tools to meet these new needs of todays consumers while also providing exciting seasonal opportunities.