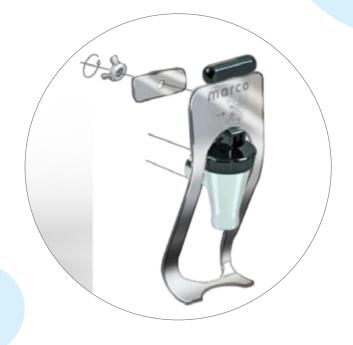

#### **Marco Hands-Free Water Boiler Attachment**

Specially designed hands-free adapter to minimise risk of contact without disrupting service or performance

Market leading brands to complete your hot beverage offering.