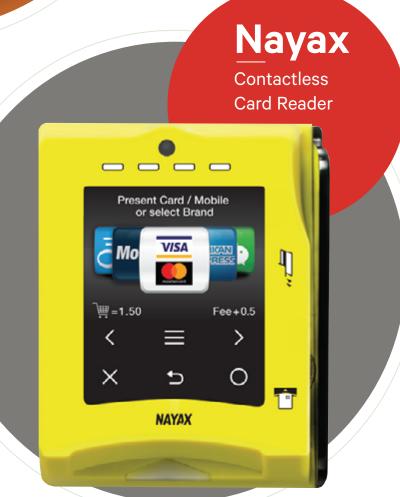

### **NAYAX**

One device that accepts all cashless payments and transmits data in real time

#### **Key Features:**

- Debit and Credit Cards
- Mobile and NFC Payments
- Prepaid cards and closed environment solutions
- Swipe, Contact and Contactless
- QR codes
- For all WMF machines