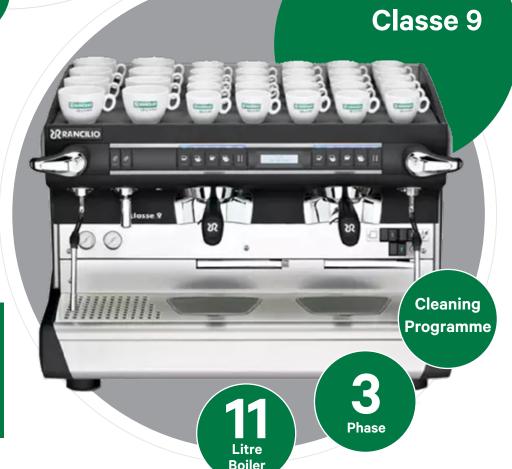

## **Equipment**

| Schaerer Club    | 20 | Rancilio Invicta                | 25      |
|------------------|----|---------------------------------|---------|
| Schaerer Skye    | 21 | Eureka/Mahlkonig Grinder        | 25-26   |
| Schaerer Soul 12 | 22 | Marco Boilers/PUQ/Perfect Moose | 26-27   |
| Schaerer Barista | 23 | BUNN/de JONG DUKE Bulk          | Brew 28 |
| Rancilio 5 & 9   | 24 | Lavazza Capsule Solutions       | s 29-30 |

## **Optional:**

- 2/3/4 Groups
- Telemetry

- Cafes
- Hotels
- Bars
- Restaurants

## **Equipment - Traditional Machines**

Colour Options

Commerical Settings