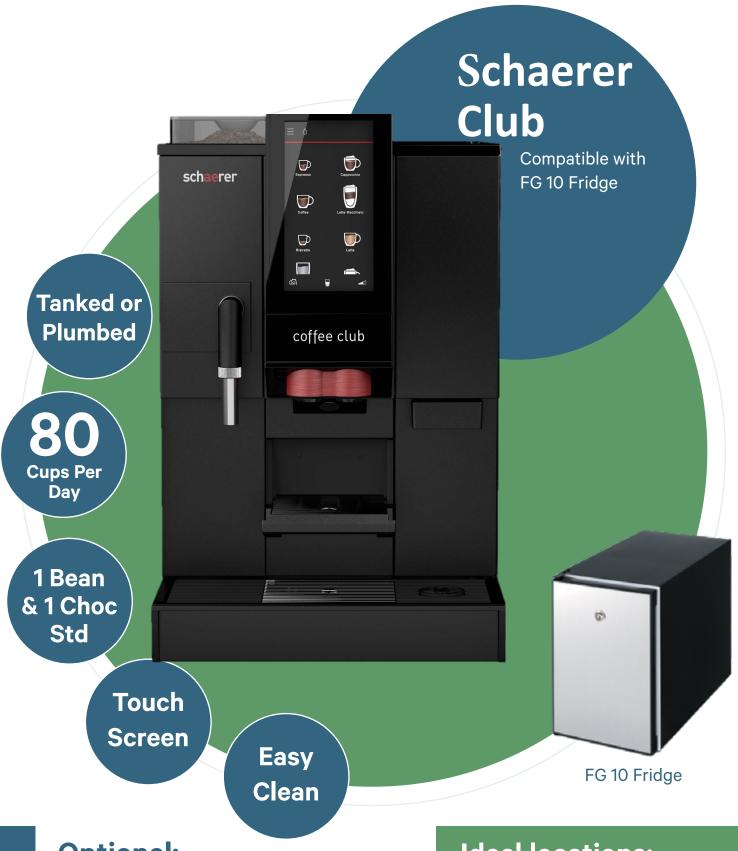

## **Equipment - Fully Automatic**

## **Optional:**

- 2 Bean Hoppers
- Coffee Connect
- Choice of Colours

- Small offices
- Break-out kitchens due to its compact height