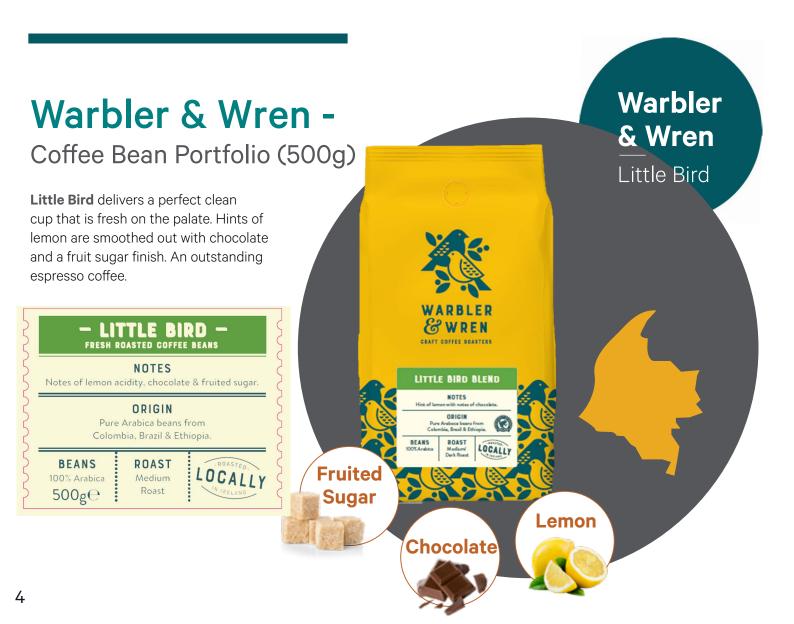

## **Our Story**

Warbler & Wren are two special bird species. Coffee farmers rely on them as a natural form of pest control to manage 'borer beetles'. They protect the integrity of coffee berries. Essentially they are our 'Coffee Bean Guardians' and play a key role in delivering top quality coffee beans. We pride ourselves on selecting only the finest Arabica beans for our Warbler & Wren blends.

## Coffee Beans

Warbler & Wren

Wrens Nest

Wrens Nest is a full bodied and perfectly balanced coffee. Savour the creamy chocolate notes with heaps of cocoa and molasses flavour in its finish. This espresso blend is perfectly matched and balanced with textured milk.

#### NOTES

Full bodied with dark chocolate and molasses notes

#### ORIGIN

Pure Arabica beans from Brazil, Sumatra & Kenya

**BEANS** 

100% Arabica 500g€

ROAST Medium/ Dark Roast LOCALLY

Bare Cherry is a medium to dark roasted blend. Full bodied with cocoa, caramel and a light roasted nut note. Excellent balance with a body that marries perfectly with milk. Rainforest Alliance certified.