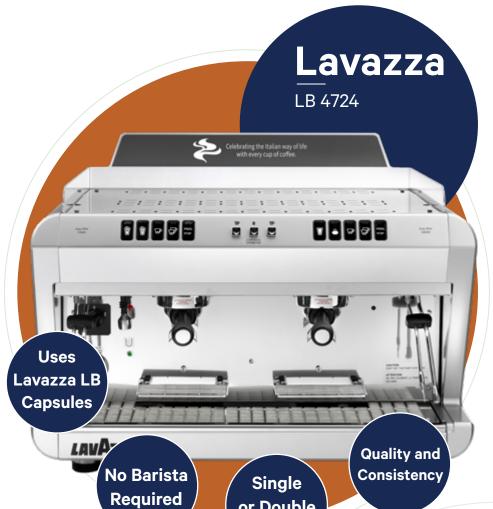

## **Equipment - Fully Automatic**

## **Optional:**

- 2 Bean Hoppers
- Coffee Connect
- Choice of Colours

- Small offices
- Break-out kitchens due to its compact height