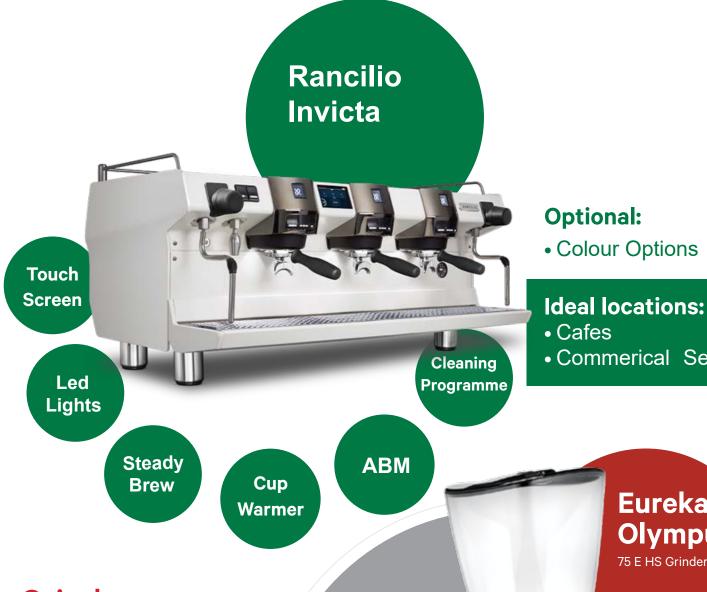

#### **Optional:**

- 1/2/3 Groups
- C-Levers
- iSteam
- Telemetry

#### **Ideal locations:**

Rancilio

- Cafes
- Hotels
- Bars
- Restaurants

## **Optional:**

- 2/3/4 Groups
- Telemetry

- Cafes
- Hotels
- Bars
- Restaurants

## **Equipment - Traditional Machines**

Colour Options

Commerical Settings