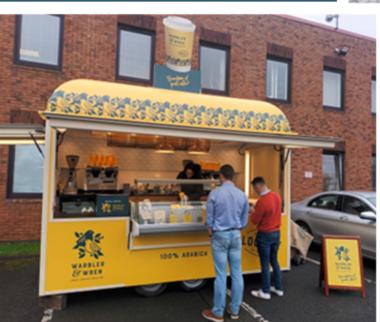

## **Premium Artisan Style Coffee**

The Warbler & Wren brand takes consumers on a journey well beyond just a cup of coffee. Our blends have been carefully crafted to deliver on a "Great Coffee Experience". Warbler & Wren perfectly lends itself to the demands of the third wave of coffee by providing traditional artisan style Irish coffee, for consumers passionate about truly exceptional coffee.

## **Our Story**

Warbler & Wren are two special bird species. Coffee farmers rely on them as a natural form of pest control to manage 'borer beetles'. They protect the integrity of coffee berries. Essentially they are our 'Coffee Bean Guardians' and play a key role in delivering top quality coffee beans. We pride ourselves on selecting only the finest Arabica beans for our Warbler & Wren blends.