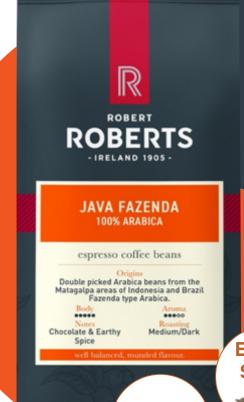

#### FAIRTRADE ESPRESSO SEGOVIA

100% ARABICA COFFEE BEANS

NOTES

Chocolate & Caramel

ORIGINS
Pure Arabica beans from
Nicaragua & Brazil

500g

nedium to dark roasted espresso

A medium to dark roasted espresso blend with double picked Sumatran Arabica beans and Brazilian Arabica beans. Full bodied with chocolate, earthy and spice flavour notes. Excellent balance with a body that marries perfectly with milk.

#### **NOTES**

Chocolate, Earthy & Spice

#### **ORIGINS**

Arabica beans from Indonesia and Brazil.

500g

Chocolate

## Robert Roberts

Java Fazenda Supremo

Earthy Spice