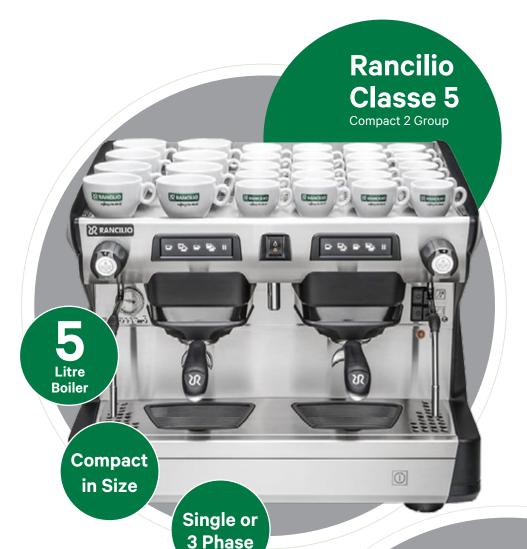

## **Equipment**

| Schaerer Club    | 20 | Rancilio Invicta                | 25      |
|------------------|----|---------------------------------|---------|
| Schaerer Skye    | 21 | Eureka/Mahlkonig Grinder        | 25-26   |
| Schaerer Soul 12 | 22 | Marco Boilers/PUQ/Perfect Moose | 26-27   |
| Schaerer Barista | 23 | BUNN/de JONG DUKE Bulk          | Brew 28 |
| Rancilio 5 & 9   | 24 | Lavazza Capsule Solutions       | s 29-30 |

# **Equipment - Traditional Machines**

#### **Optional:**

- 1/2/3 Groups
- C-Levers
- iSteam
- Telemetry

#### **Ideal locations:**

Rancilio

- Cafes
- Hotels
- Bars
- Restaurants