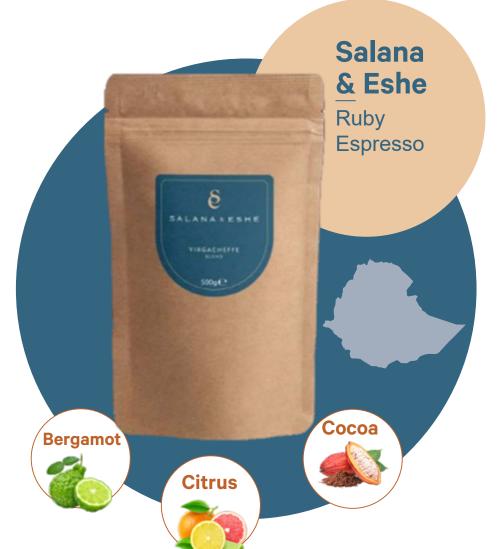

## SALANA & ESHE

#### **Gourmet Coffee**

Meaning sunshine and life, our Salana & Eshe coffee beans are steeped in a rich history of tradition and culture, offering a truly unique experience

#### Coffee Beans (500g)

Our Salana & Eshe heirloom variety Ethiopian Sidamo coffee shines with some of the best attributes Ethiopian Arabica bean coffee has to offer.

Medium bodied this coffee is explosively aromatic, with citrus and floral notes and a sublime cocoa and caramel finish. It has a light and elegant body, teeming with complex flavours.

Heirloom coffee from the Sidamo region of Southern Ethiopia and Brazil Fazenda type from the SulDe Minas region.