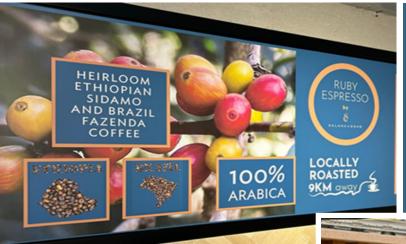

#### Coffee Beans (500g)

Our Salana & Eshe heirloom variety Ethiopian Sidamo coffee shines with some of the best attributes Ethiopian Arabica bean coffee has to offer.

Medium bodied this coffee is explosively aromatic, with citrus and floral notes and a sublime cocoa and caramel finish. It has a light and elegant body, teeming with complex flavours.

Heirloom coffee from the Sidamo region of Southern Ethiopia and Brazil Fazenda type from the SulDe Minas region.