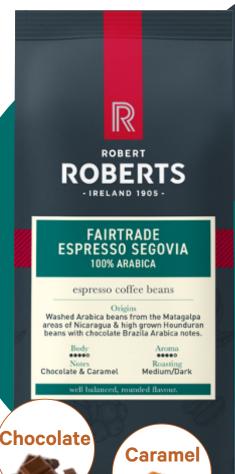

## Coffee Beans

Robert Roberts

Fairtrade Espresso Segovia A medium to dark roasted espresso blend with Nicaraguan, Honduran and Brazilian Arabica beans. Full bodied with chocolate, toast and caramel treacle flavour notes. This balanced espresso blend has a perfect pointed sweetness. Fairtrade certified.

#### FAIRTRADE ESPRESSO SEGOVIA

100% ARABICA COFFEE BEANS

NOTES

Chocolate & Caramel

ORIGINS
Pure Arabica beans from
Nicaragua & Brazil

500g

nedium to dark roasted espresso

A medium to dark roasted espresso blend with double picked Sumatran Arabica beans and Brazilian Arabica beans. Full bodied with chocolate, earthy and spice flavour notes. Excellent balance with a body that marries perfectly with milk.