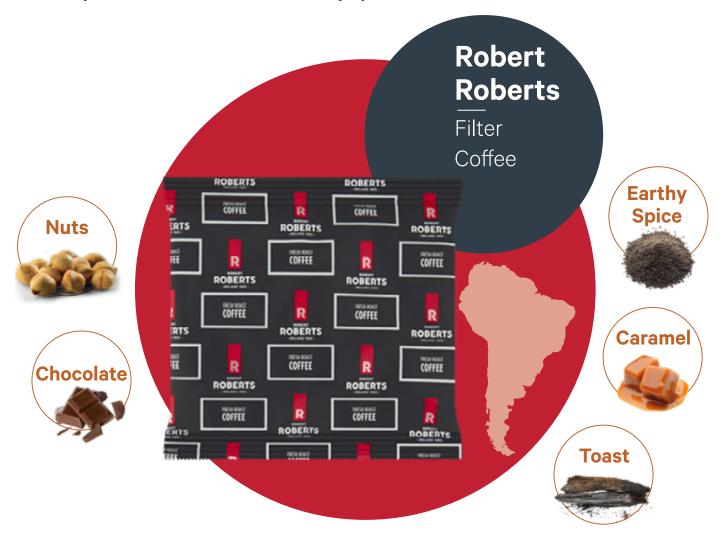

#### Filter Coffee 80g

This medium to dark roasted coarse grind coffee works perfectly with all filter beverage delivery systems giving a clean cup coffee with indulgent flavours of caramel and dark cocoa.

A filter grind coffee utilising origins from Central and South America. Perfect as a breakfast blend coffee.