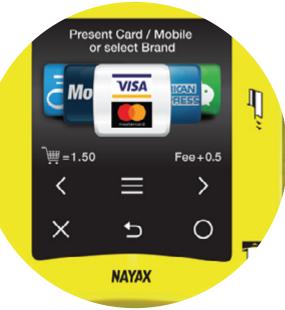

### **NAYAX**

One device that accepts all cashless payments and transmits data in real time

#### **Key Features:**

- Debit and Credit Cards
- Mobile and NFC Payments
- Prepaid cards and closed environment solutions
- Swipe, Contact and Contactless
- QR codes
- For all WMF machines