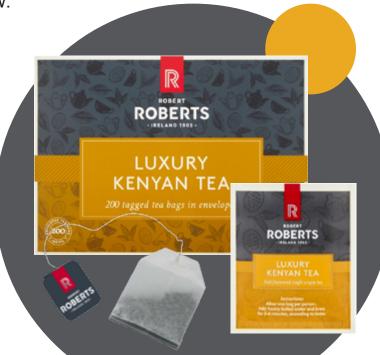

# Luxury Kenyan String & Tag Black Tea

(4 x 200 x 2.5g enveloped/ 12 x 100 x 2.5g no envelope)

Our Luxury Kenyan "String & Tag", is the finest of teas from east of the Rift Valley in Kenya. The teas grown in this area are famous for their flavour, strength and bright colour. Great care is taken to ensure that each enveloped luxury tea bag, delivers a refreshing, full flavoured drink. There is also a non enveloped option available in the smaller unit size of 100.