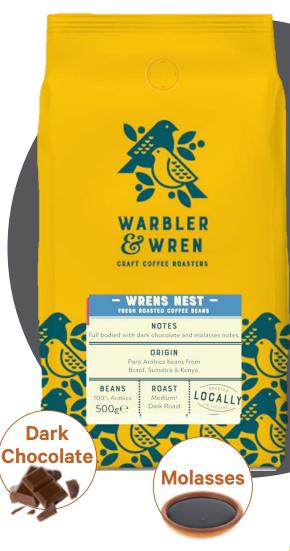

## Coffee Beans

Warbler & Wren

Wrens Nest

Wrens Nest is a full bodied and perfectly balanced coffee. Savour the creamy chocolate notes with heaps of cocoa and molasses flavour in its finish. This espresso blend is perfectly matched and balanced with textured milk.

#### NOTES

Full bodied with dark chocolate and molasses notes

#### ORIGIN

Pure Arabica beans from Brazil, Sumatra & Kenya

**BEANS** 

100% Arabica 500g€

ROAST Medium/ Dark Roast LOCALLY

Bare Cherry is a medium to dark roasted blend. Full bodied with cocoa, caramel and a light roasted nut note. Excellent balance with a body that marries perfectly with milk. Rainforest Alliance certified.