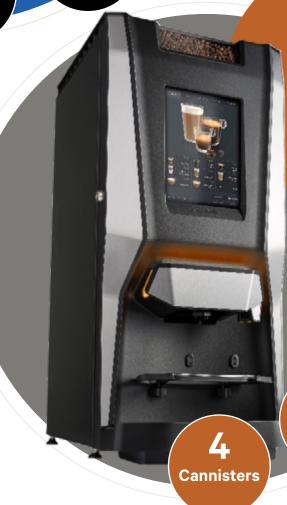

## **Equipment - Capsule**

#### **Ideal locations:**

- Hotels
- Restaurants

or Double Shot

P P

LAVATZA

Lavazza

LB 2600 Unplumbed

#### **Ideal locations:**

- Hair Dresser
- Boardroom
- Golf Pro Shop
- Small Office

**Powder** Milk **Powder** Uses Lavazza LB

Capsules

29

Chocolate