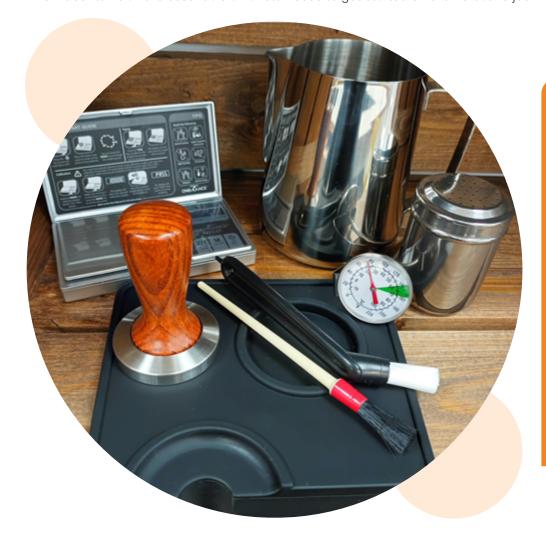

## **Findlater Barista Kit**

The kit contains all the essentials a Barista needs to get started on their creative journey.

## **Barista Kit**

- Tamping Mat
- Flat Stainless Steel
   Wood Tamper
- Coffee Scales
- Barista MilkFrothing Jug 1L
- Stainless Steel Chocolate Shaker
- Milk Thermometer
- Coffee Grounds
   Cleaning Brush