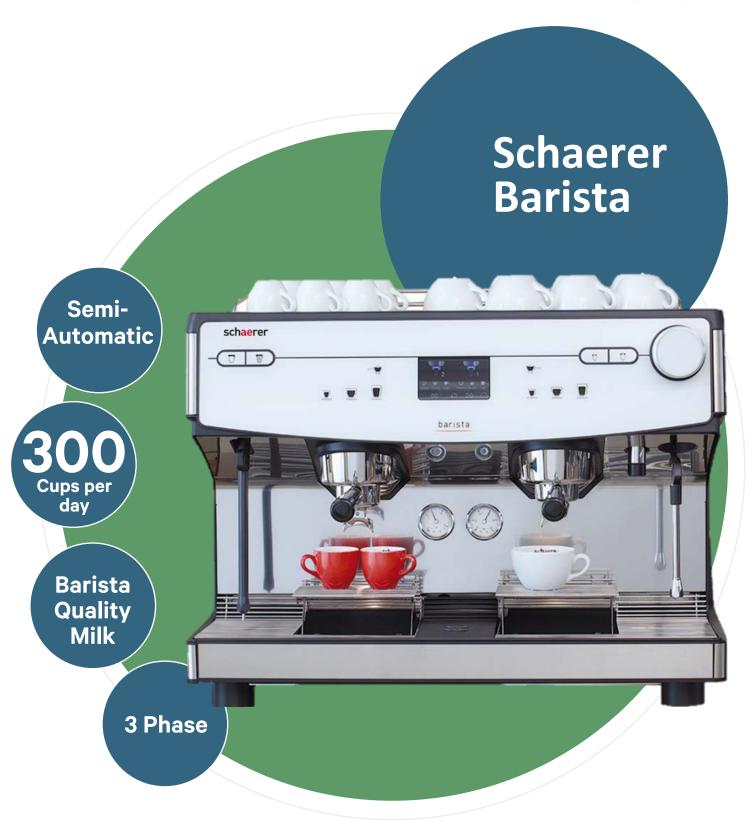

## **Equipment**

| Schaerer Club    | 20 | Rancilio Invicta                | 25      |
|------------------|----|---------------------------------|---------|
| Schaerer Skye    | 21 | Eureka/Mahlkonig Grinder        | 25-26   |
| Schaerer Soul 12 | 22 | Marco Boilers/PUQ/Perfect Moose | 26-27   |
| Schaerer Barista | 23 | BUNN/de JONG DUKE Bulk          | Brew 28 |
| Rancilio 5 & 9   | 24 | Lavazza Capsule Solutions       | s 29-30 |

# **Equipment - Semi-Automatic**

## **Optional:**

- Extended Hoppers
- Colour Options

- No. 1 choice for Armada Hotel & The Morrison Hotel
- Bars/Restaurants