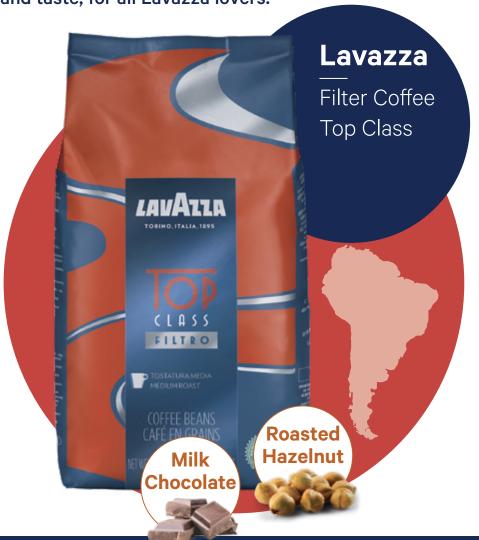

# Filter Coffee - 64g, 226.8g

A range of premium blends, offering a rich aroma and taste, for all Lavazza lovers.

Medium-roasted filter coffee.

A well-balanced cup with hints of milk chocolate and roasted hazelnut.

Taste area
Origins

Natural Arabica from Brazil

Composition 100% Arabica