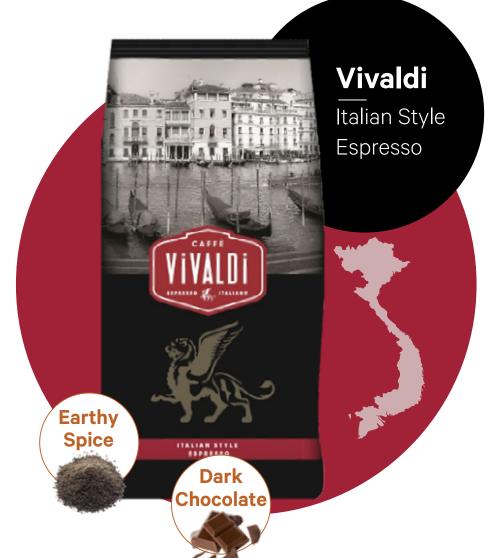

#### Italian in Character

Our Vivaldi blend is a full Italian style espresso blend & winner of multiple Great Taste Awards. Typically Italian in style & character, strong in taste, rich in aroma and with a deep full crema

#### **Coffee Beans (1kg)**

This full Italian style espresso blend is a composition of 50% Arabica, and 50% Robusta coffee beans.

Medium bodied with low acidity and a earthy woody textured finish. A medium to dark roasted espresso blend with fully washed Asian Robusta coffees, Colombian Arabica Coffees and Brazil Arabica coffees.

This medium/dark roast has prevalent notes of dark chocolate, earthiness, and spice.