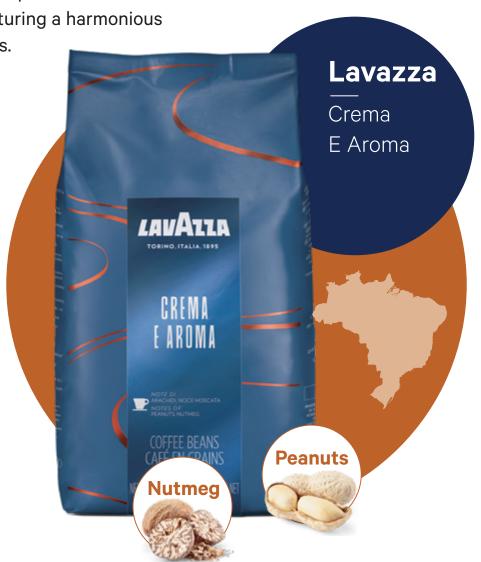

# Classic Collection (1kg)

The Classic Collection offers the quintessential

Italian espresso experience, featuring a harmonious

blend of expertly crafted coffees.

Thanks to a rich cream and a balanced aromatic profile, the Crema E Aroma blend offers a full body and a decise taste experience, with notes of peanuts and nutmeg, and all the harmony of Italian espresso.

| Taste area  | Well balanced          |  |
|-------------|------------------------|--|
| Origins     | Natural Arabica from   |  |
|             | the San Paulo area of  |  |
|             | Brazil, washed Arabica |  |
|             | from Honduras, African |  |
|             | Robusta with spicy     |  |
|             | notes from Uganda      |  |
| Composition | 40% Arabica 60%        |  |
|             | Robusta                |  |
|             |                        |  |