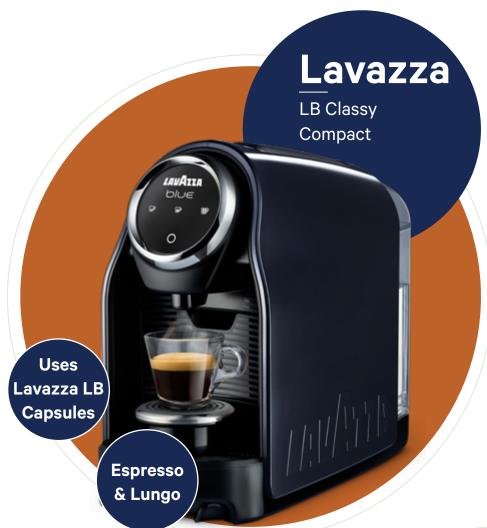

## **Equipment - Capsule**

#### **Ideal locations:**

- Hotels
- Restaurants

or Double Shot

P P

LAVATZA

Lavazza

LB 2600 Unplumbed

#### **Ideal locations:**

- Hair Dresser
- Boardroom
- Golf Pro Shop
- Small Office

**Powder** Milk **Powder** Uses Lavazza LB

Capsules

29

Chocolate