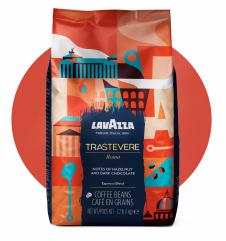

#### TRASTEVERE, Roma

The **unique personality** and the distincitive tastes of the centre Italy. A full body blend, with hints of dark chocolate and hazelnuts notes.

For More Information Findlater & Co 79 Broomhill Road, Tallaght, Dublin D24 AV9R