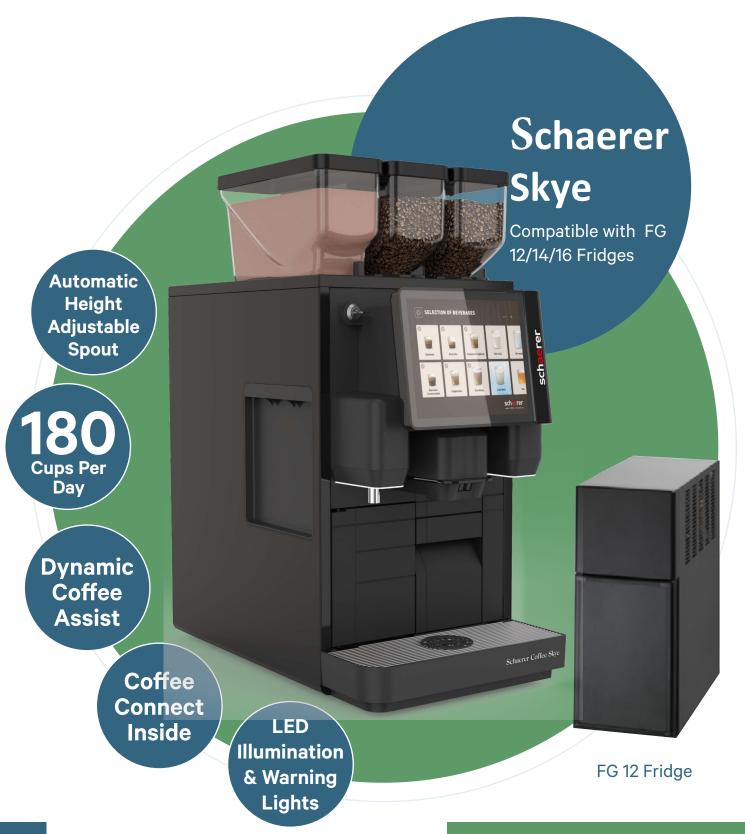

## **Equipment - Fully Automatic**

## **Optional:**

- Dynamic or Easy Milk (Cold milk drinks)
- Payment System

- No. 1 Choice for QSR, Gala's
- Catering Units
- Hotel Bars