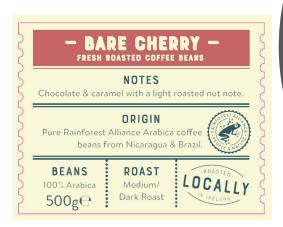

#### ORIGIN

Pure Arabica beans from Brazil, Sumatra & Kenya

**BEANS** 

100% Arabica 500g€

ROAST Medium/ Dark Roast LOCALLY

Bare Cherry is a medium to dark roasted blend. Full bodied with cocoa, caramel and a light roasted nut note. Excellent balance with a body that marries perfectly with milk. Rainforest Alliance certified.

Warbler & Wren

Bare Cherry