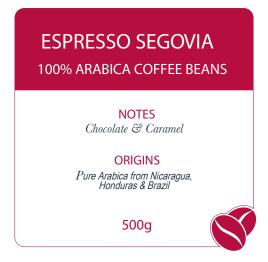

## Coffee Beans

Robert Roberts

Fairtrade Espresso Segovia A medium to dark roasted espresso blend with Nicaraguan, Honduran and Brazilian Arabica beans. Full bodied with chocolate, toast and caramel treacle flavour notes. This balanced espresso blend has a perfect pointed sweetness. Fairtrade certified.

#### FAIRTRADE ESPRESSO SEGOVIA

100% ARABICA COFFEE BEANS

NOTES

Chocolate & Caramel

ORIGINS
Pure Arabica beans from
Nicaragua & Brazil

500g

nedium to dark roasted espresso

A medium to dark roasted espresso blend with double picked Sumatran Arabica beans and Brazilian Arabica beans. Full bodied with chocolate, earthy and spice flavour notes. Excellent balance with a body that marries perfectly with milk.