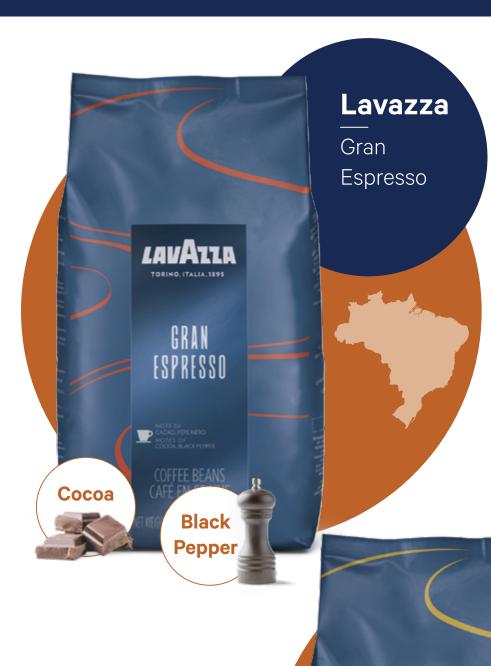

## Coffee Beans

Thanks to a rich cream and a balanced aromatic profile, the Gran Espresso blend offers a full body and a decise taste experience, with notes of cocoa and black pepper, and all the harmony of Italian espresso.

Taste area

| Natural Arabica from Brazil from the Cerrado, Mogiana and South Minas region. Washed Arabica from Honduras cultivated in the mountains, African Robusta with spicy notes from Uganda

40% Arabica 60% Robusta