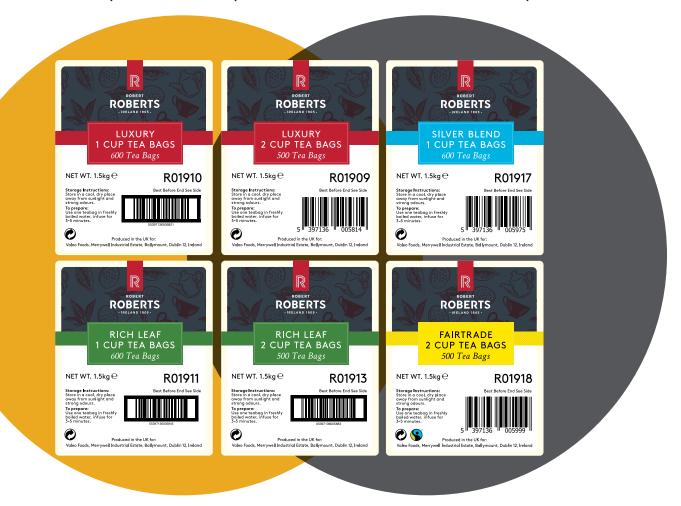

#### **Black Tea Portfolio**

#### **Luxury 1 Cup Teabags**

(600 Tea Bags / 2.5g per bag)

#### Luxury 2 Cup Teabags

(500 Tea Bags / 3.0g per bag)

100% East of the Rift Valley Kenyan Tea. Full bodied with a bright colour and pungent astringency.

#### Rich Leaf 1 Cup Teabags

(600 Tea Bags / 2.5g per bag)

#### Rich Leaf 2 Cup Teabags

(500 Tea Bags / 3g per bag)

A blend of Kenyan, Malawi and Tanzanian Tea, full of flavour. A perfect Irish breakfast Tea.

For case sizes see price table

#### Sliver Blend 1 Cup Teabags

(600 Tea Bags / 2.5g per bag)

A blend of Kenyan and Malawi Tea with good flavour, body and a reddish colour.

#### Fairtrade 2 Cup Teabags

(500 Tea Bags / 3g per bag)

100% Kenyan West of the Rift Valley Fairtrade Tea, Good body flavour and decent astringency.