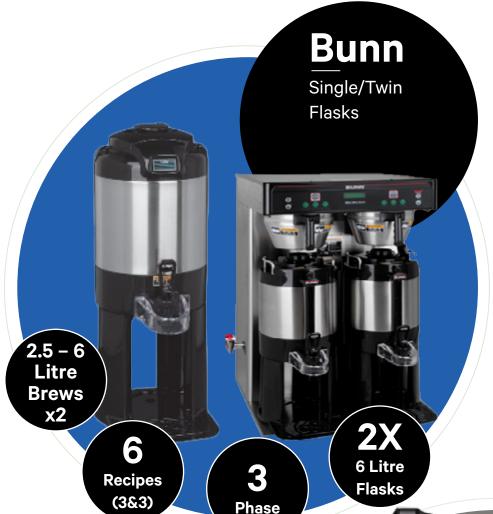

# **Equipment - Flasks**

#### **Optional**

• Extra Flasks

#### **Ideal locations:**

- No. 1 Machine of Choice for The Marker Hotel
- Hotels
- Corporate Catering Units