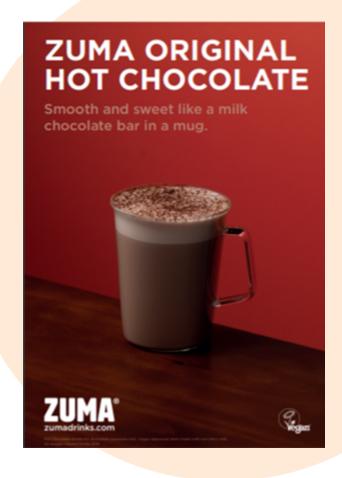

# **ZUMA®**

The Zuma range of chocolate and chai powders make the perfect hot chocolates, mochas and chai based coffees. They are incredibly versatile and work in a wide range of recipes. The Zuma range is approved by the Vegan society and relevant products are made with real spices. Products also contain no artificial colours, flavours, or preservatives.