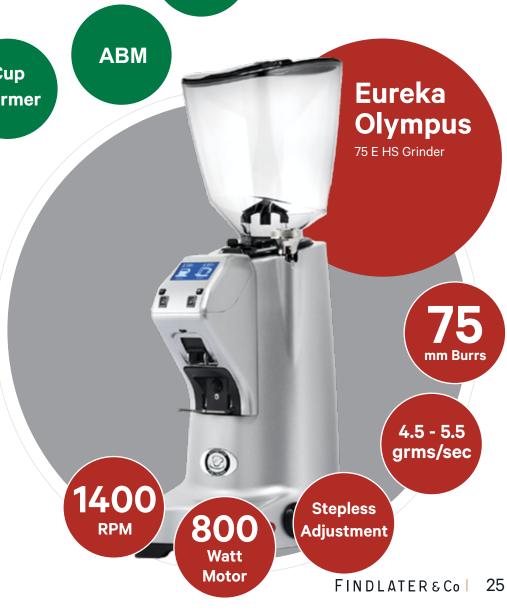

## **Grinders**

- Cafes
- Hotels
- Bars
- Restaurants

## **Grinders**

The E65S is the next espresso grinding revolution. It is the first espresso grinder ever, that features Grind-by-Weight technology for real-time scale controlled dosing

#### **Ideal locations:**

- Coffee Shops
- Restaurants