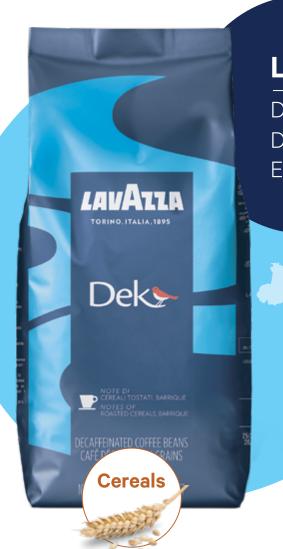

## Coffee Beans | Decaf 500g

Lavazza

Dek Decaffeinated Espresso With hints of roasted cereals,
Dek contains a fine selection of the
best Brazilian Arabica coffees skilfully
blended with natural Robusta. The
aromatic profile of these coffees is
carefully preserved during the natural
decaffeination process, which respects
the true nature of the beans and
maintains the strength and aromatic
richness of the blend.

Taste area V

Well balanced

Origins

Brazilian and Vietnamese coffees

Composition

60% Arabica 40% Robusta