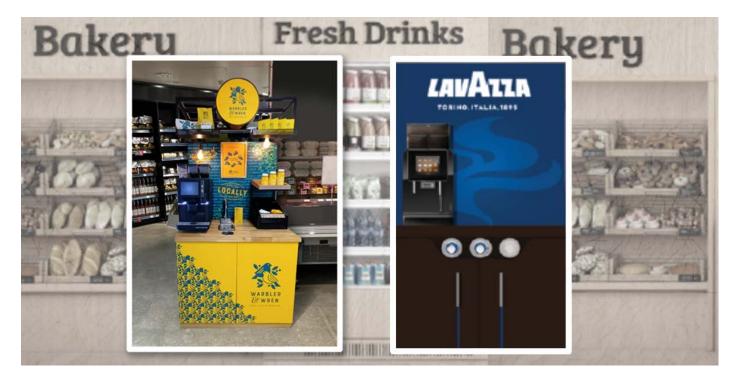

## **Coffee To Go Solutions**

Our premium authentic Coffee-To-Go propositions are carefully designed for high volume high footfall sites. Striking sophisticated coffee areas are easily fashioned with low maintenance machines that compliment our award winning coffees.

Concepts are designed to appeal and engage Millennials and Generation Z alike..

Our solutions not only provide on a quality hot beverage offering but also add value to the overall eating out experience.