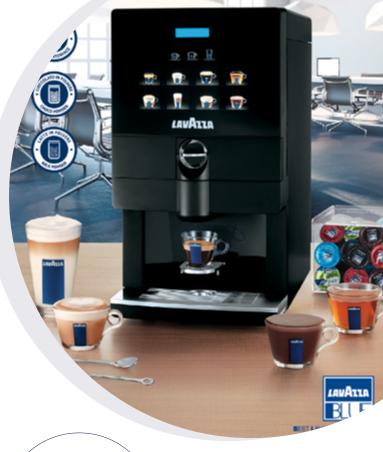

## Lavazza Blue Capsule Range

The Lavazza Blue professional coffee system offers the perfect solution for your business with no comprise on quality or taste

#### Why Lavazza BLUE™?

- Always 100% fresh
- Fast preparation of true roast and ground coffee and other drinks
- Continuous quality through technically advanced capsule system
- Minimum cleaning and maintenance
- Hygienic self-protecting capsules
- Variety of blends and flavours to satisfy customers and employees